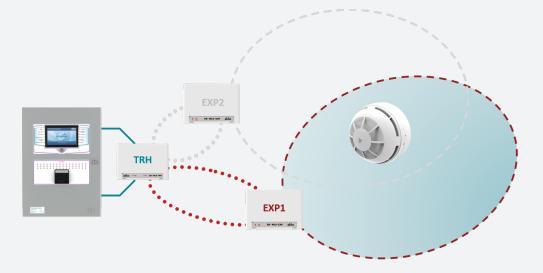

In this example, the Ekho sensor is connected to the Translator via Expander 1, as it is the strongest signal pathway.

If the signal to Expander 1 is compromised, the sensor automatically finds and connects to an Expander with the next strongest signal pathway, in this example, Expander 2.