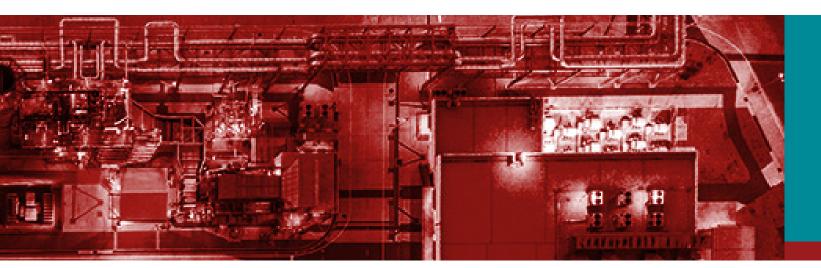

In this example, the Ekho sensor is connected to the Translator via Expander 1, as it is the strongest signal pathway.

If the signal to Expander 1 is compromised, the sensor automatically finds and connects to an Expander with the next strongest signal pathway, in this example, Expander 2.